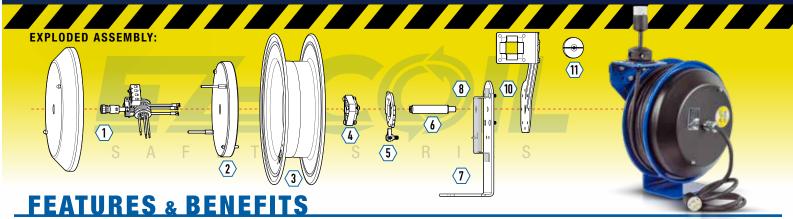

### STEEL CONSTRUCTION

High-Quality steel construction provides superior strength and durability for heavy-duty applications in commercial and industrial settings

### **EZ-COIL** EQUIPPED

A Coxreels patented safety system that retracts % S L O W E R than conventional reels

### **POWDER COAT**

 $\mathsf{CPC^{\mathsf{TM}}}$  Powder Coat. Long lasting, chip resistant and rust inhibiting CPC™ powder coat finish seals all steel components for maximum corrosion resistance

### COMPONENT COVER

External, easily accessible, heavy gauge CPCTM powder coated steel components cover for fast and simple slip ring routine maintenance. No need to remove the reel from its mount.

- Electrical current runs through a 25AMP / 600V rated slip ring (35AMP on selected models)
- Include 5' lead cable & grounding plug (Except on less cord models)

### *1/4" Steel Base*

Sturdy single pedestal design with solid one piece, heavy gauge 1/4" steel base and support post, no weld, for maximum stability.

#### MOUNTING PATTERN

Simple slotted mounting pattern located in the steel base for fast and easy reel installation and detachment.

### CARTRIDGE MOTOR

Lubricated and enclosed cartridge-style spring motor is easily removable for safe and convenient maintenance. Precision coil spring factory tuned and matched to application for longest life cycle and performance.

### *CNC SPUN DISCS*

Heavy duty CNC robotically spun and ribbed discs with rolled edges for greater strength, durability, hose protection and operator safety.

#### 4 **EZ-COIL PRECISION BEARINGS**

Sturdy permanently lubricated precision bearings for smooth rotation and trouble-free operation.

#### 5 LOCKING RING

Multi-position, robust zinc plated locking ring and non-corrosive stainless steel lock ratchet mechanism to secure cord at desired length.

#### 6 SOLID STEEL AXLE

1" solid steel axle with flat arbor for strong spring engagement and stainless steel set screw for non-corrosive port assembly provides solid internal core, long lasting use and reliable performance.

### SUPER HUB<sup>TM</sup>

Exclusive Super Hub™ dual axle support system increases the stability during operation, reduces vibration and strengthens the structural integrity of the reel.

### FOUR-WAY ROLLER BRACKETS

Pinch-proof four-way rollers allow the hose to be pulled from 360° for greater directional use coverage.

#### 10 MULTI-POSITION GUIDE ARM

Versatile steel guide arm adjusts to wall, floor, ceiling & vehicle mounting positions.

### CORD STOP

Adjustable solid rubber cord stop for convenient lead length positioning.

**POWER CORD & LIGHT OPTIONS** 