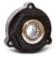

### COMPONENT COVER

External, easily accessible, heavy gauge CPCTM powder coated steel components cover for fast and simple slip ring routine maintenance. No need to remove the reel from its mount.

- Electrical current runs through a 25AMP / 600V rated slip ring (35AMP on selected models)
- Include 5' lead cable & grounding plug (Except on less cord models)