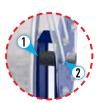

### COMPONENT COVER

External, easily accessible, heavy gauge CPCTM powder coated steel components cover for fast and simple slip ring routine maintenance. No need to remove the reel from its mount.

- Electrical current runs through a 25AMP / 600V rated slip ring (35AMP on selected models)
- Include 5' lead cable & grounding plug (Except on less cord models)