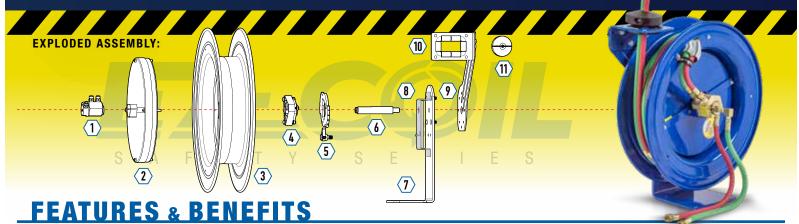

#### 1 EXTERNAL FLUID PATH

External fluid path with 90° full-flow dual ported brass swivel offering both connections from the same side of the reel. The swivel screws directly on 1" solid steel axle, for simple VITON® seal maintenance and fast and easy hose installation. No need to remove the reel from its mount.

- With swivel lock bracket ensures maximum safety.

#### 1/4" STEEL BASE

Sturdy single pedestal design with solid one piece, heavy gauge ¼" steel base and support post, no weld, for maximum stability.

#### 2 CARTRIDGE MOTOR

Lubricated and enclosed cartridge-style spring motor is easily removable for safe and convenient maintenance. Precision coil spring factory tuned and matched to application for longest life cycle and performance.

## 3 CNC SPUN DISCS

Heavy duty CNC robotically spun and ribbed discs with rolled edges for greater strength, durability, hose protection and operator safety.

### 4 EZ-COIL PRECISION BEARINGS

Sturdy permanently lubricated precision bearings for smooth rotation and trouble-free operation.

#### 5 LOCKING RING

Multi-position, robust zinc plated locking ring and non-corrosive stainless steel lock ratchet mechanism to secure cord at desired length.

# 6 SOLID STEEL AXLE

1" solid steel axle with flat arbor for strong spring engagement and stainless steel set screw for non-corrosive swivel assembly provides solid internal core, long lasting use and reliable performance. Not a hollow tube, no fluid travels through it.

### 8 SUPER HUBTM

Exclusive Super Hub<sup>™</sup> dual axle support system increases the stability during operation, reduces vibration and strengthens the structural integrity of the reel.

# 9 MULTI-POSITION GUIDE ARM

Versatile steel guide arm adjusts to wall, floor, ceiling & vehicle mounting positions.

### (10) FOUR-WAY ROLLER BRACKETS

Pinch-proof four-way rollers allow the hose to be pulled from  $360^{\circ}$  for greater directional use coverage.

# (11) HOSE STOP

Adjustable solid rubber hose stop for convenient lead length positioning.