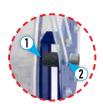

#### 1 EXTERNAL FLUID PATH

External fluid path with 90° full-flow dual ported brass swivel offering both connections from the same side of the reel. The swivel screws directly on 1" solid steel axle, for simple VITON® seal maintenance and fast and easy hose installation. No need to remove the reel from its mount.

- With swivel lock bracket ensures maximum safety.