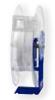

#### 1 EXTERNAL FLUID PATH

External fluid path with 90° full-flow dual ported brass swivel offering both connections from the same side of the reel. The swivel screws directly on 1" solid steel axle, for simple VITON® seal maintenance and fast and easy hose installation. No need to remove the reel from its mount.

- With swivel lock bracket ensures maximum safety.