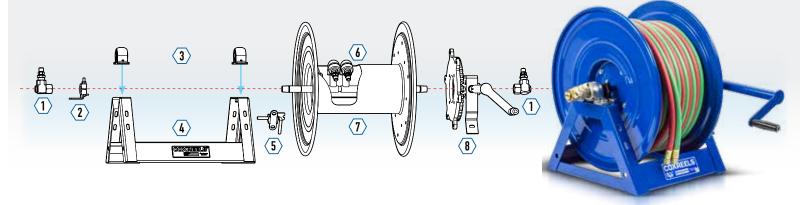

#### **EXPLODED ASSEMBLY:**

#### STEEL CONSTRUCTION

High-Quality steel construction provides superior strength and durability for heavy-duty applications in commercial and industrial settings.

#### **POWDER COAT**

CPC<sup>™</sup> Powder Coat. Long lasting, chip resistant and rust inhibiting CPC<sup>™</sup> powder coat finish seals all steel components for maximum corrosion resistance.

#### 1 WELDING GAS SWIVEL

Designed for Oxy-Acetylene and T Grade twin line welding hose. Dual machined from solid brass 90° full-flow 3/8" NPT swivels (1 on each side of the reel) for simple VITON® seal maintenance and fast and easy hose installation. No need to remove the reel from its mount.

#### 5 LOCKING PIN

Long-handled locking pin secures reel from rotation during storage or transportation

## 2 TENSION BRAKE

Adjustable tension/friction brake adjust the speed of the draw to your desired preference & prevents your reel from "free wheeling"

# 6 OUTLET RISER

Exclusive low profile outlet riser and open drum slot design provides a non-crimping, flat smooth hose wrap.

#### 3 PILLOW BLOCK BEARINGS

Pillow Block Bearings – Sturdy permanently lubricated and self-aligning pillow block bearings for smooth rotation and trouble-free operation.

 Robust lubricated horizontal surface mount bearings on 1-1/2" and 2" hose I.D models.

## 7 CNC SPUN DISCS

Heavy duty CNC robotically spun and ribbed discs with rolled edges for greater strength, durability, hose protection and operator safety.

## 4 "A" FRAME

Sturdy one piece, all CNC robotically welded 1/4" steel "A" frame base, not bolted, for superior reel structure.

Mounting Pattern – Mounting pattern located in the steel base for easy reel installation and detachment.

### 8 BEVEL HAND CRANK

Solid steel direct hand crank with smooth round handle for easy mechanical retraction.