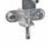

## 2 TENSION BRAKE

Adjustable tension/friction brake adjust the speed of the draw to your desired preference & prevents your reel from "free wheeling"