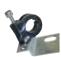

#### 5 LOCKING PIN

Long-handled locking pin secures reel from rotation during storage or transportation