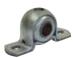

#### 3 PILLOW BLOCK BEARINGS

Pillow Block Bearings – Sturdy permanently lubricated and self-aligning pillow block bearings for smooth rotation and trouble-free operation.

 Robust lubricated horizontal surface mount bearings on 1-1/2" and 2" hose I.D models.