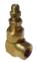

#### 1 WELDING GAS SWIVEL

Designed for Oxy-Acetylene and T Grade twin line welding hose. Dual machined from solid brass 90° full-flow 3/8" NPT swivels (1 on each side of the reel) for simple VITON® seal maintenance and fast and easy hose installation. No need to remove the reel from its mount.