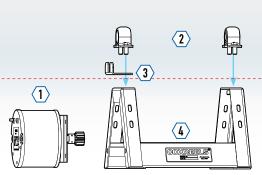

## **EXPLODED ASSEMBLY:**

### 1 CHOICE OF MOTOR

### Customize reel to specific application:

| Motor A  | Air - 4 VANE Aluminum Body Air Motor                            | 8 lbs  |
|----------|-----------------------------------------------------------------|--------|
| Motor AB | Air- 6 VANE Aluminum Body Air Motor                             | 8 lbs  |
| Motor E  | Elec 12V DC 1/3 HP Reversible                                   | 13 lbs |
| Motor EF | Elec 24V DC 1/3 HP Reversible                                   | 13 lbs |
| Motor EB | 24v DC 1/2 HP EXP. Explosion Proof Reversible                   | 26 lbs |
| Motor ED | 12v DC 1/2 HP EXP. Explosion Proof Reversible                   | 26 lbs |
| Motor EA | 115V AC 1/2 HP EXP.<br>Explosion Proof Reversible, AC Rectified | 26 lbs |
| Motor EJ | 230V AC 1/2 HP EXP.<br>Explosion Proof Reversible, AC Rectified | 26 lbs |
| Motor H  | Hydraulic End Ported 9/16-18 UNF                                | 6 lbs  |

F & FF

EB. ED.

EA & EJ

2