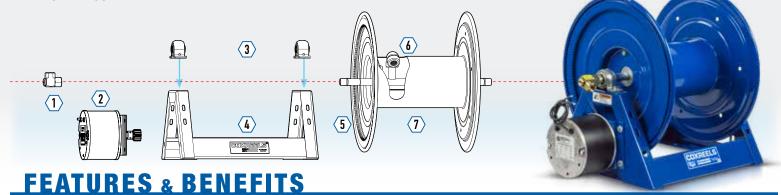

#### **EXPLODED ASSEMBLY:**

#### SWIVEL SWIVE

Machined from solid brass 90° full-flow NPT swivel for simple seal maintenance and fast and easy hose installation. No need to remove the reel from its mount.

Electroless nickel plated steel 90° full-flow NPT swivel

Inline electroless nickel plated steel full-flow NPT swivel inlet on 1-1/2" to 2"

## and 2" hose LD models.

"A" FRAME

trouble-free operation.

Sturdy one piece, all CNC robotically welded 1/4" steel "A" frame base, not bolted, for superior reel structure.

- Robust lubricated horizontal surface mount bearings on 1-1/2"

Pillow Block Bearings - Sturdy permanently lubricated and self-aligning pillow block bearings for smooth rotation and

Mounting Pattern - Mounting pattern located in the steel base for easy reel installation and detachment.

### DIRECT DRIVE MOTOR

A solid steel halo is welded to the disc for a safe and reliable direct gear drive retraction on 1125 and 1275 Series.

- Lubricated chain and zinc plated steel sprocket on larger motorized 1175, 1185 and 1195 Series.

## OUTLET RISER

Exclusive low profile outlet riser and open drum slot design provides a non-crimping, flat smooth hose wrap.

### *CNC SPUN DISCS*

Heavy duty CNC robotically spun and ribbed discs with rolled edges for greater strength, durability, hose protection and operator safety.