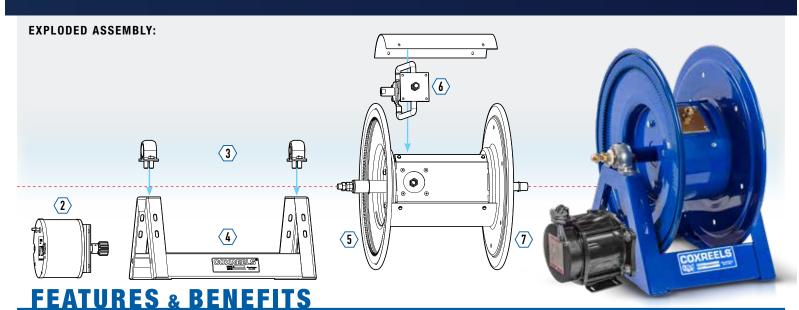

#### 1 WELDING GAS SWIVEL

Designed for Oxy-Acetylene and T Grade twin line welding hose. Dual machined from solid brass 90° full-flow 3/8" NPT swivels (1 on each side of the reel) for simple VITON® seal maintenance and fast and easy hose installation. No need to remove the reel from its mount. - On Motorized Welding Hose Reel models only.

### 2 CHOICE OF MOTOR

Customize reel to specific application:

| Motor A  | Air - 4 VANE Aluminum Body Air Motor                                 | 8 lbs  |
|----------|----------------------------------------------------------------------|--------|
| Motor EB | Elec 24v DC 1/2 HP EXP.<br>Explosion Proof Reversible                | 26 lbs |
| Motor ED | Elec 12v DC 1/2 HP EXP.<br>Explosion Proof Reversible                | 26 lbs |
| Motor EA | Elec 115V AC 1/2 HP EXP.<br>Explosion Proof Reversible, AC Rectified | 26 lbs |
| Motor H  | Hydraulic End Ported 9/16-18 UNF                                     | 6 lbs  |

### (3) PILLOW BLOCK BEARINGS

Pillow Block Bearings – Sturdy permanently lubricated and self-aligning pillow block bearings for smooth rotation and trouble-free operation.

#### 4 "A" FRAME

Sturdy one piece, all CNC robotically welded ½" steel "A" frame base, not bolted, for superior reel structure.

Mounting Pattern – Mounting pattern located in the steel base for easy reel installation and detachment.

#### 5 DIRECT DRIVE MOTOR

A solid steel halo is welded to the disc for a safe and reliable direct gear drive retraction on 1125 and 1275 Series.

- Lubricated chain and zinc plated steel sprocket on larger motorized 1175, 1185 and 1195 Series.

#### 6 SLIP RING ASSEMBLY

Drum-located slip ring assembly with easy to access removable panel for simple routine maintenance.

- On Motorized Welding Cable Reel models only.
- Electrical current runs through a heavy-duty 450 AMP rated slip ring.

## 7 CNC SPUN DISCS

Heavy duty CNC robotically spun and ribbed discs with rolled edges for greater strength, durability, hose protection and operator safety.