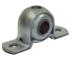

### (3) PILLOW BLOCK BEARINGS

Pillow Block Bearings – Sturdy permanently lubricated and self-aligning pillow block bearings for smooth rotation and trouble-free operation.