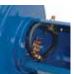

#### 6 SLIP RING ASSEMBLY

Drum-located slip ring assembly with easy to access removable panel for simple routine maintenance.

- On Motorized Welding Cable Reel models only.
- Electrical current runs through a heavy-duty 450 AMP rated slip ring.