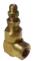

#### 1 WELDING GAS SWIVEL

Designed for Oxy-Acetylene and T Grade twin line welding hose. Dual machined from solid brass 90° full-flow 3/8" NPT swivels (1 on each side of the reel) for simple VITON® seal maintenance and fast and easy hose installation. No need to remove the reel from its mount. - On Motorized Welding Hose Reel models only.