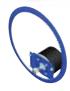

#### 5 DIRECT DRIVE MOTOR

A solid steel halo is welded to the disc for a safe and reliable direct gear drive retraction on 1125 and 1275 Series.

- Lubricated chain and zinc plated steel sprocket on larger motorized 1175, 1185 and 1195 Series.