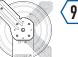

## **SUPER HUB**™

1/4" STEEL BASE

MOUNTING PATTERN

Exclusive Super Hub™ dual axle support system increases the stability during operation, reduces vibration and strengthens the structural integrity of the reel.