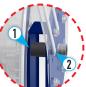

## EXTERNAL FLUID PATH

External fluid path with machined from solid brass 90° full-flow NPT swivel that screws directly on 1" solid steel axle, for simple seal maintenance and fast and easy hose installation. No need to remove the reel from its mount.

#### CARTRIDGE MOTOR 2

Lubricated and enclosed cartridge-style spring motor is easily removable for safe and convenient maintenance. Precision coil spring factory tuned and matched to application for longest life cycle and performance.