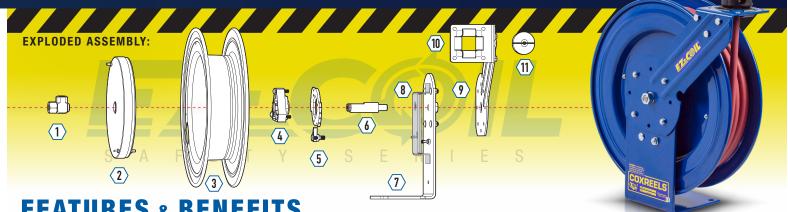

#### CARTRIDGE MOTOR 2

Lubricated and enclosed cartridge-style spring motor is easily removable for safe and convenient maintenance. Precision coil spring factory tuned and matched to application for longest life cycle and performance.

#### 3 CNC SPUN DISCS

Heavy duty CNC robotically spun and ribbed discs with rolled edges for greater strength, durability, hose protection and operator safety.

#### 4 EZ-COIL PRECISION BEARINGS

Sturdy permanently lubricated precision bearings for smooth rotation and trouble-free operation.

Multi-position, robust zinc plated locking ring and non-corrosive stainless steel lock ratchet mechanism to secure cord at desired length.

#### 6 SOLID STEEL AXLE

1" solid steel axle with flat arbor for strong spring engagement and stainless steel set screw for non-corrosive swivel assembly provides solid internal core, long lasting use and reliable performance. Not a hollow tube, no fluid travels through it.

## **SUPER HUB**™

1/4" STEEL BASE

MOUNTING PATTERN

Exclusive Super Hub™ dual axle support system increases the stability during operation, reduces vibration and strengthens the structural integrity of the reel.

and easy reel installation and detachment.

FF-EZHR-01

MULTI-POSITION GUIDE ARM

Versatile steel guide arm adjusts to wall, floor, ceiling & vehicle mounting positions.

## FOUR-WAY ROLLER BRACKETS

Pinch-proof four-way rollers allow the hose to be pulled from 360° for greater directional use coverage.

10

HOSE STOP Adjustable solid rubber hose stop for convenient lead length positioning.