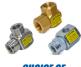

## EXTERNAL FLUID PATH

External fluid path with machined from solid brass 90° full-flow NPT swivel that screws directly on 1" solid steel axle, for simple seal maintenance and fast and easy hose installation. No need to remove the reel from its mount.