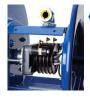

#### 1 PILLOW BLOCK BEARINGS

Pillow Block Bearings – Sturdy permanently lubricated and self-aligning pillow block bearings for smooth rotation and trouble-free operation.

 Robust lubricated horizontal surface mount bearings on 1-1/2" and 2" hose I.D models.

## 8 HAND CRANK

Solid steel direct hand crank with smooth round handle for easy mechanical retraction.