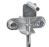

#### 5 SLIP RING ASSEMBLY

Drum-located slip ring assembly with easy to access removable panel for simple routine maintenance.

- Available with 30AMP or 45AMP, 600V rated slip ring assembly.