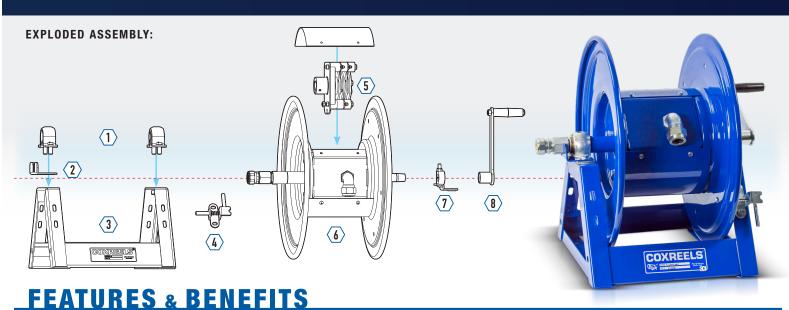

#### 1 PILLOW BLOCK BEARINGS

Pillow Block Bearings – Sturdy permanently lubricated and self-aligning pillow block bearings for smooth rotation and trouble-free operation.

 Robust lubricated horizontal surface mount bearings on 1-1/2" and 2" hose I.D models.

## 2 CABLE KEEPER

Integrated anti-rotation cable keeper prevents the 5 foot lead cable from whipping or twisting.

## 3 "A" FRAME

Sturdy one piece, all CNC robotically welded  $\frac{1}{4}$ " steel "A" frame base, not bolted, for superior reel structure and narrow width for convenient installation in restricted spaces.

#### 4 LOCKING PIN

Long-handled locking pin secures reel from rotation during storage or transportation

#### 5 SLIP RING ASSEMBLY

Drum-located slip ring assembly with easy to access removable panel for simple routine maintenance.

- Available with 30AMP or 45AMP, 600V rated slip ring assembly.

## 6 CNC SPUN DISCS

Heavy duty CNC robotically spun and ribbed discs with rolled edges for greater strength, durability, cable protection and operator safety.

## 7 TENSION BRAKE

Adjustable tension/friction brake adjust the speed of the draw to your desired preference & prevents your reel from "free wheeling"

## 8 HAND CRANK

Solid steel direct hand crank with smooth round handle for easy mechanical retraction.