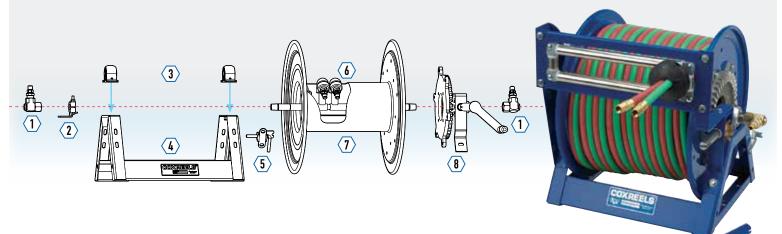

### **EXPLODED ASSEMBLY:**

## WELDING GAS SWIVEL

Designed for Oxy-Acetylene and T Grade twin line welding hose. Dual machined from solid brass 90° full-flow 3/8" NPT swivels (1 on each side of the reel) for simple VITON® seal maintenance and fast and easy hose installation. No need to remove the reel from its mount.