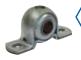

## PILLOW BLOCK BEARINGS

Pillow Block Bearings - Sturdy permanently lubricated and self-aligning pillow block bearings for smooth rotation and trouble-free operation.

- Robust lubricated horizontal surface mount bearings on 1-1/2" and 2" hose I.D models.