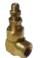

## WELDING GAS SWIVEL

Designed for Oxy-Acetylene and T Grade twin line welding hose. Dual machined from solid brass 90° full-flow 3/8" NPT swivels (1 on each side of the reel) for simple VITON® seal maintenance and fast and easy hose installation. No need to remove the reel from its mount.