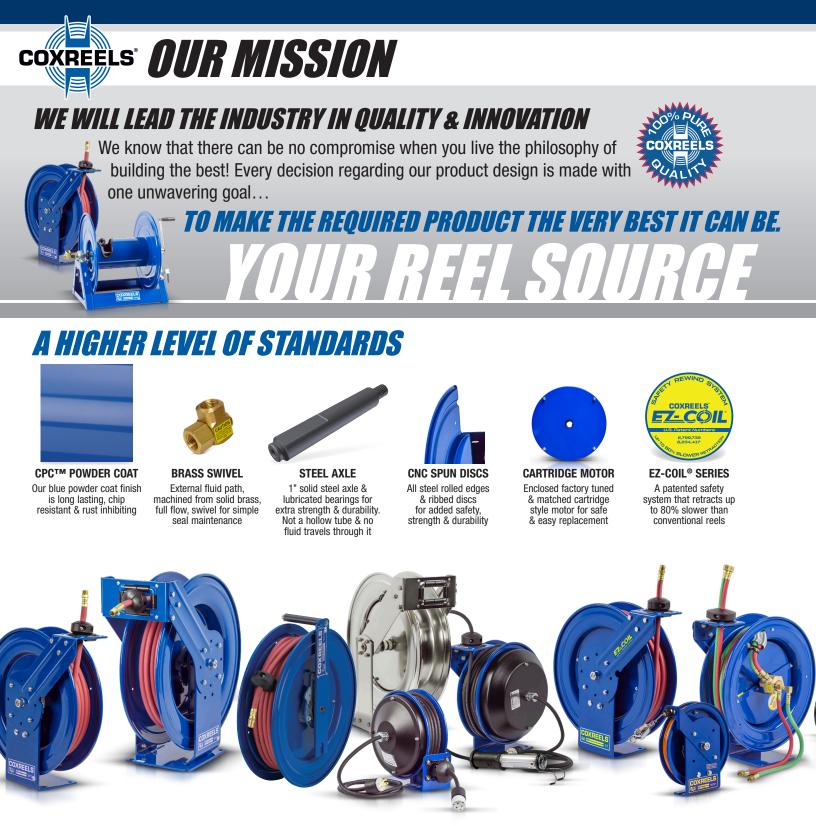

## SPRING DRIVEN REELS OVERVIEW

MATERIAI I ENGTH MAX GENERAL: HOSE I.D. 1/4" - 11/2" 300 - 5,000 PSI 15' - 100' FUEL: HOSE I.D. 1/2" - 1" 25' - 75' 300 PSI S WELDING HOSE: HOSE I.D. 1/4" 200 PSI 25' - 100' WELDING CABLE: CABLE GA: #6 - #2/0 25' -50' 75 AMPS - 450 AMPS

|                   | MATERIAL           | LENGTH     | MAX           |  |
|-------------------|--------------------|------------|---------------|--|
| ELECTRICAL:       | CORD GA: 10 -16 GA | 30' - 100' | 13 – 35 AMPS  |  |
| STATIC DISCHARGE: | CABLE SIZE: 5/32"  | 35' – 100' | 50 – 100 AMPS |  |
| VACUUM:           | HOSE I.D. 11/2"    | 25'        | 29" HG        |  |



2

WARNING: Cancer and reproductive Harm - See page 63 for more information – www.P65Warning.ca.gov