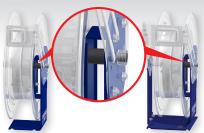

SUPER HUB™ EQUIPPED MODELS: INCREASED REEL STRENGTH for more demanding applications with multiple support to the axle

SH, MP & HP SERIES FEATURES DUAL AXLE SUPPORT WITH SUPER HUBTA

T SERIES FEATURES TRIPLE AXLE SUPPORT WITH A **FULL FRAME &** SUPER HUB™