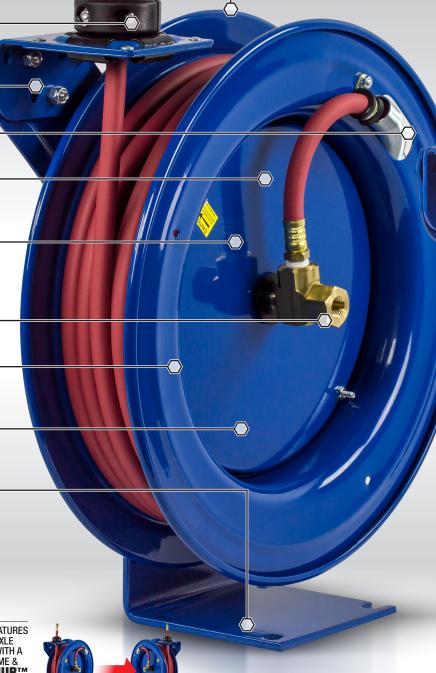

HEAVY DUTY SPUN DISCS with rolled edges for greater strength, made with first of its kind

CNC robotic spin cell •

for lead length positioning -

VERSATILE GUIDE ARM made from 10 gauge steel with stamped ribs for added rigidity, adjusts to wall, floor, ceiling & vehicle mounting -

SPIRAL HOSE GUARD protects hose against premature wear -

SOLID STEEL ZINC PLATED LOCKING RING offers 8 ratchet positions per rotation for ease of use

LOCKING PAWL, SPECIALLY ANGLED prevents lockout, both pawl and spring are from stainless steel for trouble free longevity -

EXTERNAL FLUID PATH MACHINED FROM SOLID BRASS 90° FULL-FLOW NPT SWIVEL that screws directly on 1" solid steel axle, provides simple seal maintenance & fast and easy hose installation .

HIGH QUALITY STEEL CONSTRUCTION

with our durable CPC™ powder coat finish •

ENCLOSED FACTORY TUNED AND MATCHED CARTRIDGE-STYLE SPRING MOTOR

for safe & easy maintenance -

HEAVY GAUGE 1/4" STEEL BASE & SUPPORT **POST, SINGLE PIECE CONSTRUCTION** WITH NO WELDS for maximum stability -