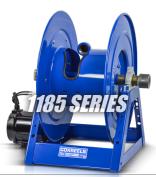

## **ELECTRIC MODELS FEATURE:**

1125 SERIES FEATURES A SOLID STEEL RING GEAR welded to the disc for a direct gear driven motor. Chain & sprocket rewind on 1175, 1185 & 1195 Series

OTHER SERIES BUILT ON THE SAME **DESIGN INCLUDE** 