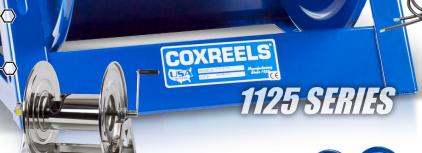

## **ELECTRIC MODELS FEATURE:**

1125 SERIES FEATURES A SOLID STEEL RING GEAR welded to the disc for a direct gear driven motor. Chain & sprocket rewind on 1175, 1185 & 1195 Series

OTHER SERIES BUILT ON THE SAME **DESIGN INCLUDE** 