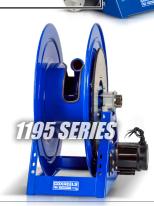

## **ELECTRIC MODELS FEATURE:**

1125 SERIES FEATURES A SOLID STEEL RING GEAR welded to the disc for a direct gear driven motor. Chain & sprocket rewind on 1175, 1185 & 1195 Series

OTHER SERIES BUILT ON THE SAME **DESIGN INCLUDE** 