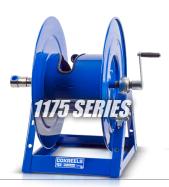

## **ELECTRIC MODELS FEATURE:**

1125 SERIES FEATURES A SOLID STEEL RING GEAR welded to the disc for a direct gear driven motor. Chain & sprocket rewind on 1175, 1185 & 1195 Series

OTHER SERIES BUILT ON THE SAME **DESIGN INCLUDE** 