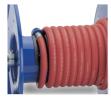

## A HIGHER LEVEL OF STANDARDS

**CPC™ POWDER COAT** 

Our blue powder coat finish is long lasting, chip resistant & rust inhibiting

**BRASS SWIVEL** 

External fluid path, machined from solid brass, full flow, swivel for simple seal maintenance