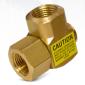

## A HIGHER LEVEL OF STANDARDS

**CPC™ POWDER COAT** 

Our blue powder coat finish is long lasting, chip resistant & rust inhibiting

**BRASS SWIVEL** 

External fluid path, machined from solid brass, full flow, swivel for simple seal maintenance