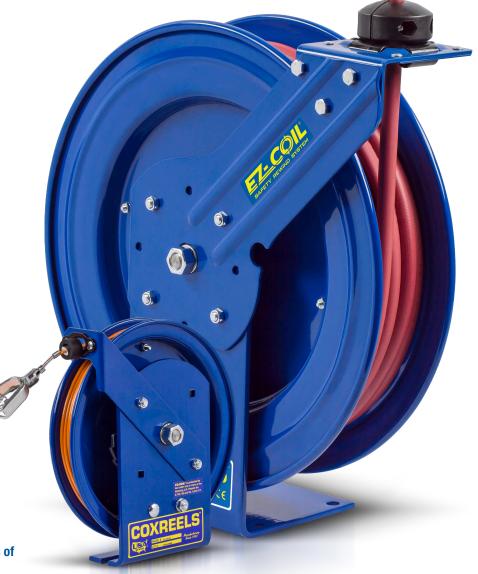

## SAFETY CONTROLLED RETRACTION

COXREELS Safety Series reels featuring the patented EZ-Coil® Rewind Safety System, engineered and developed exclusively by Coxreels, are the only choice for safe spring driven hose, cord, and cable reel operation in the workplace. EZ-Coil® works uni-directionally without any increase to the amount of resistance when pulling out the hose, cord, or cable. But, when engaged upon recoil, it controls the aggressive spring motor energy resulting in a reel that retracts at a safe and steady pace!

## **INCREASED SAFETY HOW?**

- Reduce retraction speed by up to 80%
- Control hose or cord whip hazard
- Requires no external power source
- Enhance operator & workplace safety
- Keep your workplace organized
- Utilize space & maximize efficiency
- Improve hose, cord, & cable management
- Extend longevity of hose, cord, & cable
- Increase productivity