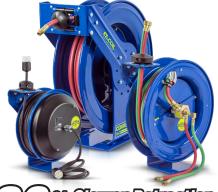

## SAFETY CONTROLLED RETRACTION

COXREELS Safety Series reels featuring the patented EZ-Coil® Rewind Safety System, engineered and developed exclusively by Coxreels, are the only choice for safe spring driven hose, cord, and cable reel operation in the workplace. EZ-Coil® works uni-directionally without any increase to the amount of resistance when pulling out the hose, cord, or cable. But, when engaged upon recoil, it controls the aggressive spring motor energy resulting in a reel that retracts at a safe and steady pace!

## **INCREASED SAFETY HOW?**

- Reduce retraction speed by up to 80%
- Control hose or cord whip hazard
- Requires no external power source
- Enhance operator & workplace safety
- Keep your workplace organized
- Utilize space & maximize efficiency
- Improve hose, cord, & cable management
- Extend longevity of hose, cord, & cable
- Increase productivity